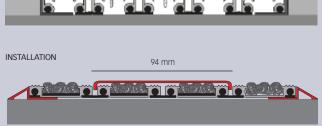

two slats of new or existing mats.

Nameplate dimension (h:15 & h:20 mm models) 66mm x 1980mm (2 1/2" x 6 1/2') or 66mm x 2980mm (2 1/2" x 9 27/32').

Nameplate dimension (h:8 & h:12 models) 94 mm x 1980mm (3 3/4" x 6 1/2') or 94mm x 2980mm (3 3/4" x 9 27/32').

Designed previously requested with maximum dimensions of 180 x 50 mm (7"x 2") in h:15 & 20 mm models and 180x78 mm (7"x 3") in h:8 & 12 mm models

It is supplied cut to measure of the entrance mat.

Differentiating element at the main entrance of any stablishment.

Indoors use. Commertial traffic: pedestrians, trolleys, wheelchairs...

Enhances the visibility of the brand.

Easy installation: Fit in the nameplate between two strips of the entrance mat and attach it.

## INSTALLATION

## Novomat® 8 Profile

Novomat®15

Profile









Construction Division – EMAC® www.emac.es | America www.emac-america.com | Italy www.emac-italia.it