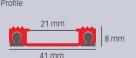

Nameplate dimension (h:15 & h:20 mm models) 66mm x 1980mm (2 1/2" x 6 1/2') or 66mm x 2980mm (2 1/2" x 9 27/32').

Nameplate dimension (h:8 & h:12 models) 94 mm x 1980mm (3 3/4" x 6 1/2') or 94mm x 2980mm (3 3/4" x 9 27/32').