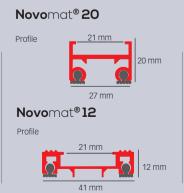

Nameplate dimension (h:15 & h:20 mm models) 66mm x 1980mm (2 1/2" x 6 1/2') or 66mm x 2980mm (2 1/2" x 9 27/32').

Nameplate dimension (h:8 & h:12 models) 94 mm x 1980mm (3 3/4" x 6 1/2') or 94mm x 2980mm (3 3/4" x 9 27/32').